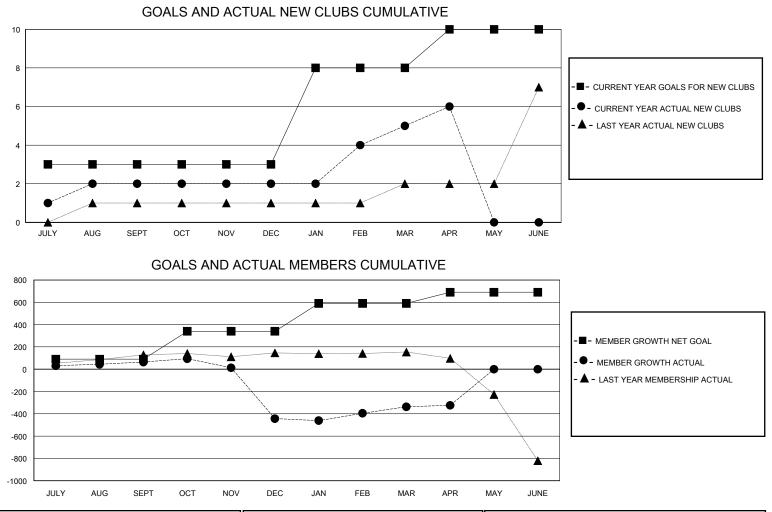

## MONTHLY MEMBERSHIP PROGRESS REPORT

District 324 B

Results as of: 4/30/2024

| GMT:          |               | GMT CA      |               |                       |                        |                         |                                                    |  |  |
|---------------|---------------|-------------|---------------|-----------------------|------------------------|-------------------------|----------------------------------------------------|--|--|
|               | Club          | )S          |               | Members               |                        |                         |                                                    |  |  |
|               | RESULTS FOR   | R 2023-2024 |               | RESULTS FOR 2023-2024 |                        |                         |                                                    |  |  |
| QUARTER       | NEW CLUB GOAL | NEW CLUBS   | DROPPED CLUBS | QUARTER               | BER GROWTH NET<br>GOAL | MEMBER GROWTH<br>ACTUAL | DROPPED<br>MEMBERS ACTUAL<br>(including transfers) |  |  |
| JULY/AUG/SEPT | 3             | 2           | 3             | JULY/AUG/SEPT         | 90                     | 383                     | 278                                                |  |  |
| OCT/NOV/DEC   | 0             | 0           | 6             | OCT/NOV/DEC           | 250                    | 63                      | 561                                                |  |  |
| JAN/FEB/MAR   | 5             | 3           | 2             | JAN/FEB/MAR           | 250                    | 240                     | 74                                                 |  |  |
| APR/MAY/JUNE  | 2             | 1           | 0             | APR/MAY/JUNE          | 100                    | 49                      | 24                                                 |  |  |